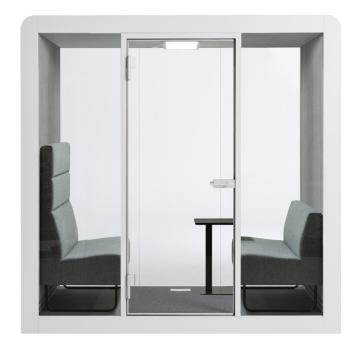

## **CHATBOX<sup>2</sup>**

Silent room for open-plan offices. Incredibly good sound insulation guarantees comfortable environment and place where you can get absolute privacy for working.

Modular concept gives you possibility to change instantly room sizes. Attaching together Chatbox modules you can upgrade it up to 6 person room. Setup needs 1-2 extra modules.

## **PRODUCT INFO**

SIZE:

**exterior** 122 cm x 240 cm x 240 cm **interior** 115 cm x 215 cm x 213 cm

WEIGHT: 500 kg

DOOR: Right or left handed

**EXTERIOR PANEL:** Standard and custom colours

**ALUMINIUM PROFILES:** Standard and custom colours

WALL, CEILING: EchoFree acoustic panels

FLOOR: Carpet, standard and custom colours

**SMART SOLUTION:** Control your Chatbox systems via Wi-Fi CO<sub>2</sub> sensor, temperature insid e-outside, presence radar, light and ventilation controller, user data history