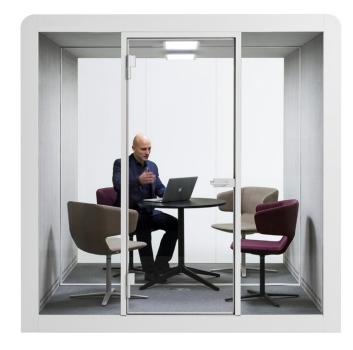

## CHATBOX<sup>4</sup>

Silent room for open-plan offices. Incredibly good sound insulation guarantees comfortable environment and place where you can get absolute privacy for working.

Modular concept gives you possibility to change instantly room sizes. Attaching additional chatbox module you can upgrade it up to 6 person room. Splitting modules gives you 2 person rooms.

## **PRODUCT INFO**

SIZE:

**exterior** 242 cm x 240 cm x 240 cm **interior** 235 cm x 215 cm x 213 cm

WEIGHT: 900 kg

**DOOR:** Right or left handed

**EXTERIOR PANEL:** Standard and custom colours

**ALUMINIUM PROFILES:** Standard and custom colours

**WALL, CEILING:** EchoFree acoustic panels

FLOOR: Carpet, standard and custom colours

**SMART SOLUTION:** Control your Chatbox systems via Wi-Fi CO<sub>2</sub> sensor, temperature insid e-outside, presence radar, light and ventilation controller, user data history