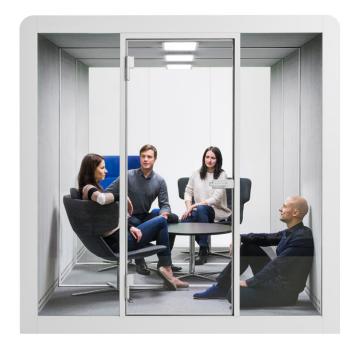

## CHATBOX<sup>6</sup>

Modular silent room up to six persons

Silent room for open-plan offices. Incredibly good sound insulation guarantees comfortable environment and place where you can get absolute privacy for working.

Modular concept gives you possibility to change instantly room sizes. Splitting modules gives you possibility to have two or three separate rooms.

Privacy

Quietness

Modular Concept

Smart

On Wheels

Plug&Play