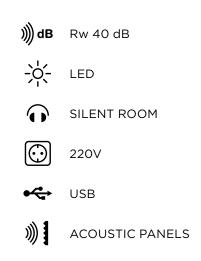

Smart

On Wheels

Plug&Play

Easy Installation

WALL, CEILING: EchoFree acoustic panels

**TABLE:** White with power socket

FLOOR: Carpet, standard and custom colours

wallenium.com