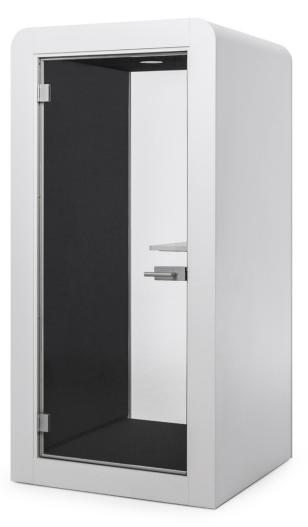

## **CHATBOX**<sup>1</sup>

Silent room for open-plan offices. Incredibly good sound insulation guarantees comfortable environment and place where you can get absolute privacy for working.

Privacy Quietness

## SIZE:

**exterior** 110 cm x 110 cm x 226 cm **interior** 103 cm x 84 cm x 199 cm

WEIGHT: 250 kg

DOOR: Right or left handed

**EXTERIOR PANEL:** Standard and custom colours

ALUMINIUM PROFILES: Standard and custom colours

WALL, CEILING: EchoFree acoustic panels

**TABLE:** White with power socket

FLOOR: Carpet, standard and custom colours

wallenium.com