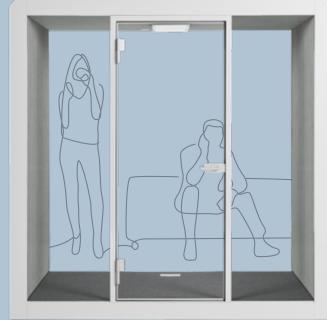

### For a smooth dialogue

Space 2 is a stylish interior space element that separates the high focus work area from its more relaxed cousins. A perfect fit for a focused work session for two.

The modular structure means that you can quickly change your Space size when you need it. By adding modules you can upgrade your Space for up to 6 people.

SPACE 2 Silent room for 2

www.silenspace.com

Modular

Quiet

Smart

Wheels for relocation Easy to Install

Plug&Play