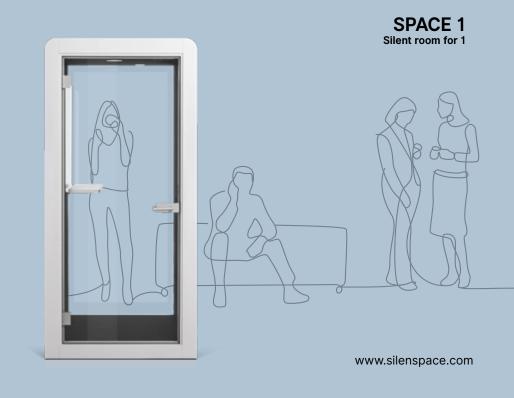

# For uninterrupted calls

Silen's smallest Space brings the greatest relief.

Space 1 puts your work space to most efficient use by creating an island of silence in an open space.

Wheels Quiet Smart Easy to Install Plug&Play for relocation

#### Size

Exterior 110 cm x 110 cm x 227 cm Interior 90 cm x 103 cm x 205 cm

#### Door

Right or left handed